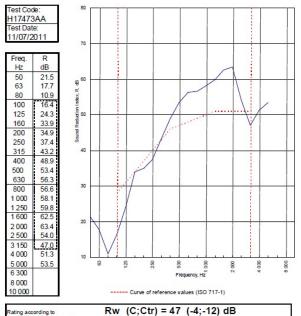

BTC 13282F - BRE Report P102396-1011A Refer to Speedline Specification Clause

112 mm. (At Base Track, Excluding Finishes)

Severe - Annexes A-F

47 R<sub>w</sub>dB, Date Tested or Assessed Against - 50-B-57(25)

TESTED AT ONE OF THE UKAS ACCREDITED LABORATORIES BELOW

B.T.C (H-Ref on Graph)

B.R.E

AIRO

S.R.L

DEPTITE OF THE UKAS ACCREDITED LABORATORIES BELOW

B.T.C (H-Ref on Graph)

DEPTITE OF THE UKAS ACCREDITED LABORATORIES BELOW

B.T.C (H-Ref on Graph)

DEPTITE OF THE UKAS ACCREDITED LABORATORIES BELOW

B.T.C (H-Ref on Graph)

S.R.E (H-Ref on Graph)

DEPTITED LABORATORIES BELOW

DEPTITED LABOR

Customer: Metsec plc Hepsec Division

BTC 17473A: Page 9 of 11