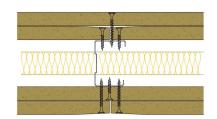

## 50-B-58(25) - SPEEDLINE System Data Sheet - Version V1 (24-10-23)

SPEEDLINE 50mm 'C' Stud Partition @600mm Ctrs, with 2x BG Gyproc 15mm WallBoard each side, 25mm APR

## System Performance Breakdown

Fire Resistance:

BS476 Part 22:1987:

Test Ref & Date or Applied Ref & Report:

Max Height: Thickness:

Duty Grade: BS 5234: Part 2:1992:

Sound Insulation:

60/60 Minutes (Integrity/Insulation).

BTC 13282F - BRE Report P102396-1011A Refer to Speedline Specification Clause

112 mm. (At Base Track, Excluding Finishes)

Severe - Annexes A-F

47 R<sub>w</sub>dB, Date Tested or Assessed Against - 50-B-57(25)